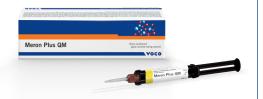

### Resin Modified Glass Ionomer Cement

### Meron® Plus QM

- Two times the bond strength to dentin than other leading brands
- Up to twice the adhesive values to Zirconium Dioxide than other leading brands
- Quick and easy clean-up of excess matrial with optional tack cure
- Low film thickness for a precise marginal fit
- Moisture and acid resistant