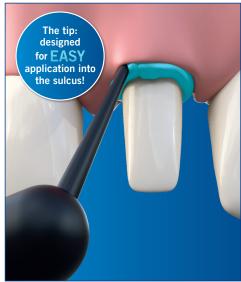

### Astringent paste for effective retraction and moisture management

#### **VOCO Retraction Paste**

- Aluminum chloride-based for a clean and dry sulcus
- Unit dose with extra-long, thin and flexible tip for hygienic, simple and precise application into the sulcus
- 2-Stage Viscosity initially flowable for easy, low-force application, then stabilizes for optimal retraction
- Turquoise blue color contrasts well with the gingiva
- Rinseable removal for quick clean-up without staining
- Up to 50% faster compared to just cord